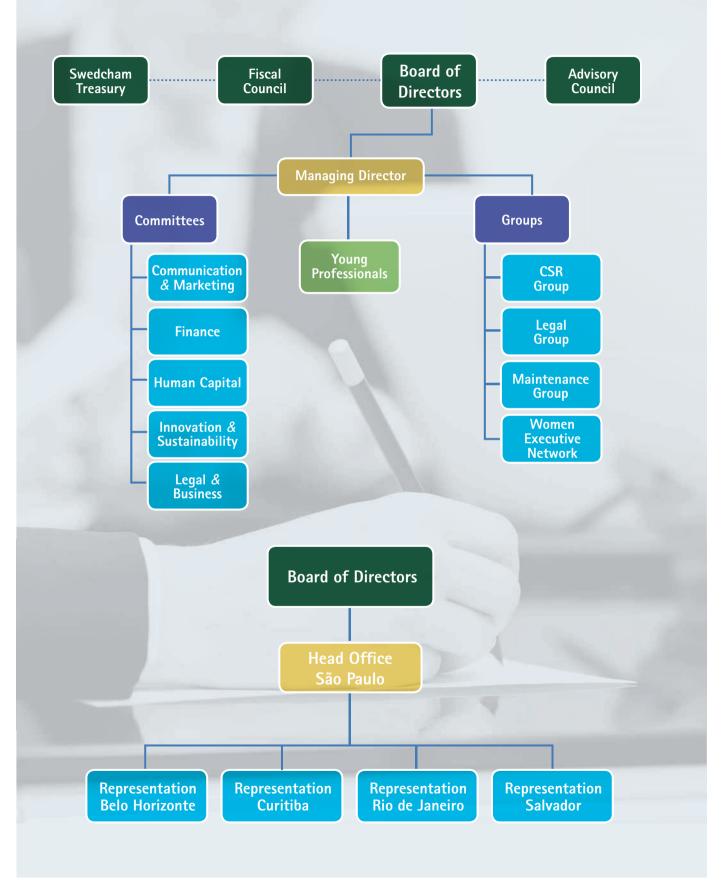

# SWEDCHAM ORGANIZATION

### **BOARD OF DIRECTORS**

**CHAIRMAN** 

**Nils Grafström** Swedcham

VICE CHAIRMAN

Anders Norinder Head of Business Development -Bexs Banco

**TREASURER** 

Stefan Lundkvist Managing Director, BM Optimus Consultoria Ltda

LEGAL DIRECTOR

Renato Pacheco Managing Partner, PNST Advogados and Swedish Honorary Consul General in São Paulo

ETHICS DIRECTOR

**Daniela Fukino** Leadership & Development Director

## **DIRECTORS**

Kenneth Cehlin CFO Scania Latin America

Ana Lundberg HR Director, ABB

João Oliveira Operations Director, Volvo Cars

Alessandra Sellmer Corporate Communications Manager, Atlas Copco

Marianna Silva Country Manager for Brazil, SAAB

# **ADVISORY COUNCIL**

THE MEMBERS OF SWEDCHAM'S ADVISORY COUNCIL ARE:

# SWEDCHAM TEAM WORKING FOR YOU

## SWEDCHAM REPRESENTATIVES

## YOUNG PROFESSIONALS

Swedcham Young Professionals creates a link between young students and professionals, who have just entered (or are about to enter) the Brazilian workforce, and Swedish companies located in Brazil, and hence, establish possibilities for young professionals to enhance their professional career.