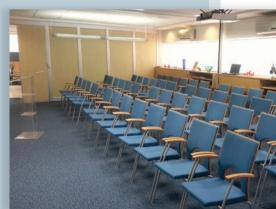

#### **THFATFR**

#### 28 m<sup>2</sup>

20 chairs, Wi-Fi and cable access to the internet, integrated sound system, projector and big screen. For presentations, courses and speeches, the Theater offers accommodations for up to 20 people, when seated, and offers all the necessary equipment.