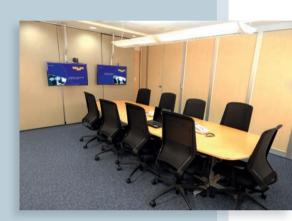

#### VIDEOCONFERENCE ROOM

#### 22 m<sup>2</sup>

11 chairs, 1 table with plugs and cable access. Complete audio- video and webconference system.

Tandberg 990 MXP, integrated sound system, Wi-Fi and cable internet access and two 40- led monitors. This room can be used for audio-video or webconference and has the capacity to host up to 7 people seated.