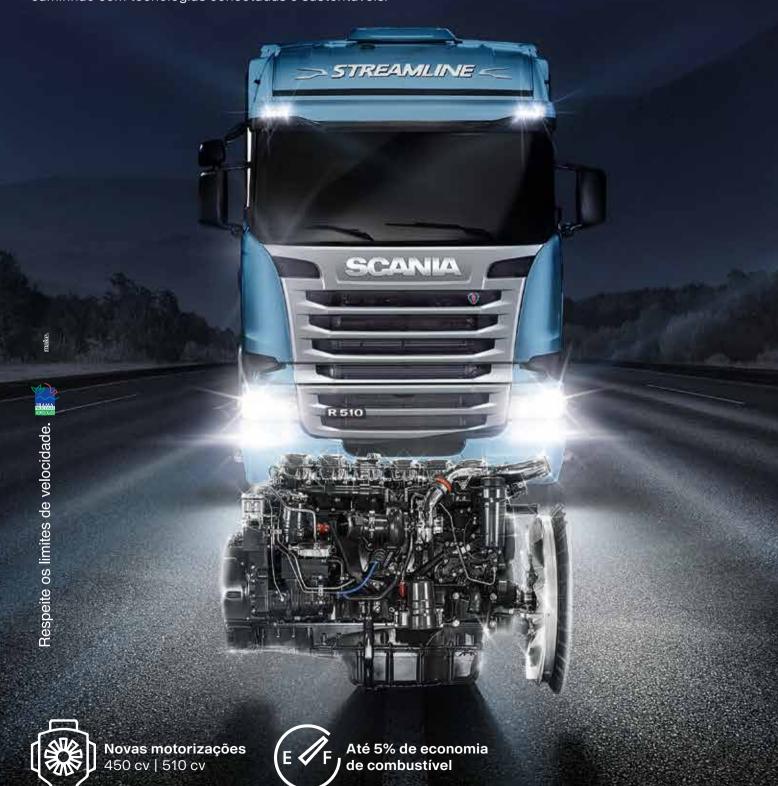

# POTÊNCIA E ECONOMIA JUNTOS EM UM GRANDE MOTOR

Saiba mais em www.scania.com.br

Os Novos Motores Scania trabalham em perfeita harmonia com a rentabilidade do seu negócio. Mais uma solução da Scania que entrega alta produtividade e a economia surpreendente de 5% de combustível. Com até 510 cv de potência, levamos até você um caminhão com tecnologias conectadas e sustentáveis.