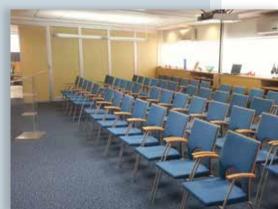

## **OUR BUSINESS CENTER**

Swedcham Business Center offers reasonable prices for the following modern facilities at our premises:

#### **THFATFR**

#### 28 m<sup>2</sup>

20 chairs, Wi-Fi and cable access to the internet, integrated sound system, projector and big screen. For presentations, courses and speeches, the Theater offers accommodations for up to 20 people, when seated, and offers all the necessary equipment.

#### **COMBINATION**

#### 95 m<sup>2</sup>

Three combined rooms. Ideal for presentations, courses and speeches, the combination area, which combines the Lounge, Theater and the Videoconference Room, is an auditorium for up to 50 people seated.