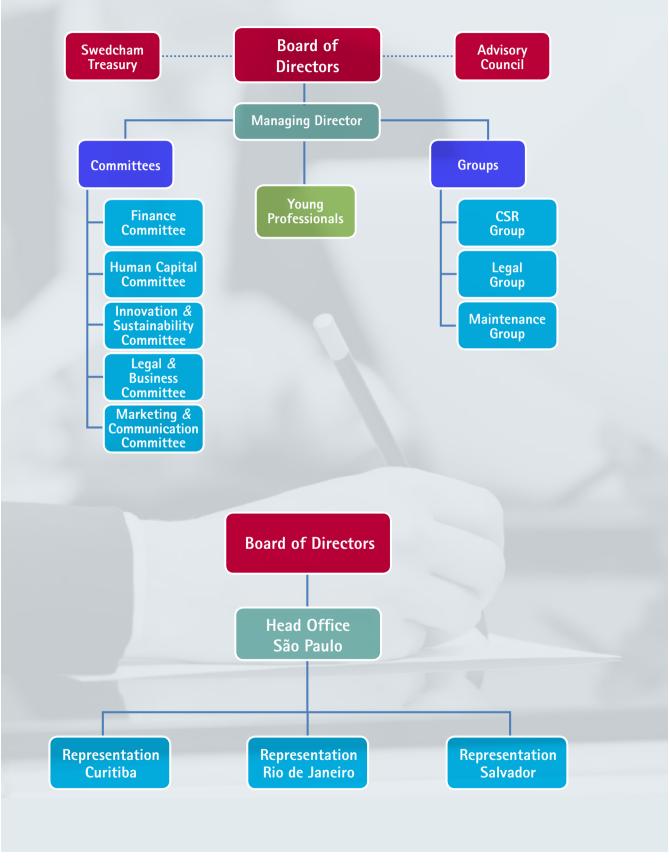

# SWEDCHAM ORGANIZATION

### **BOARD OF DIRECTORS**

**CHAIRMAN** 

Nils Grafström Head of Invest Brazil

VICE CHAIRMAN

Anders Norinder Partner - Carisma Comercial

#### **TREASURER**

Stefan Lundkvist Managing Director, BM Optimus Consultoria Ltda

#### LEGAL DIRECTOR

Renato Pacheco Managing Partner, PNST Advogados and Swedish Honorary Consul General in São Paulo

#### **ETHICS DIRECTOR**

Anders Jansson Country CFO, ABB Brazil

## **DIRECTORS**

Kenneth Cehlin CFO Scania Latin America

**Torbjörn Ehrenberger** Sales and Marketing Manager, AkzoNobel

Daniela Fukino Leadership & Development Director, Stora Enso

Frederick Johansson Chief Representative, SER

**João Oliveira** Operations Director, Volvo Cars

Alessandra Sellmer Corporate Communications Manager, Atlas Copco

**Marianna Silva** Country Manager for Brazil, SAAB

**Nathalie Trutmann** Managing Director Latin America, Hyper Island

Olle Widén CEO and Co-Founder FinanZero

## **ADVISORY COUNCIL**

THE MEMBERS OF SWEDCHAM'S ADVISORY COUNCIL ARE:

## **SWEDCHAM REPRESENTATIVES**

## YOUNG PROFESSIONALS

Swedcham Young Professionals creates a link between young students and professionals, who have just entered (or are about to enter) the Brazilian workforce, and Swedish companies located in Brazil, and hence, establish possibilities for young professionals to enhance their professional career.

## **SWEDCHAM ORGANIZATION**