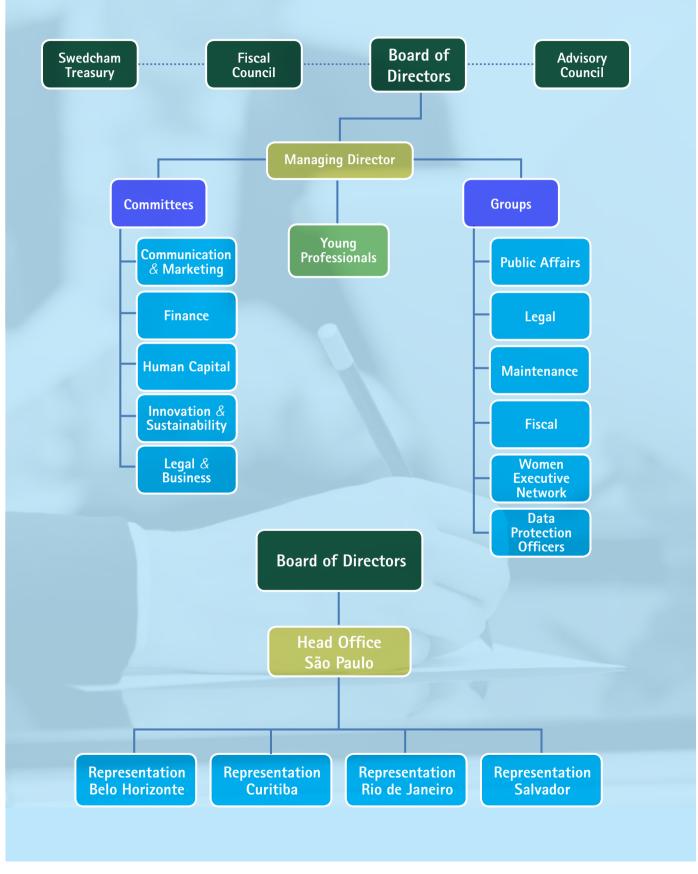

219

Luis Rezende, CEO Volvo Cars Latam - 201

Three Brazilian students in Sweden - 183

Considering that our own auditorium in São Paulo has a maximum capacity of 60 people, it is possible to say that we reach a much larger audience after having "gone digital".

Our member and partner EVCOM is assisting the Chamber in this transition and also helping us to grow on social media, mainly LinkedIn, but also on Instagram and Facebook and if you not yet follow us – please do so!

Naturally, our physical premises in São Paulo will continue being a vital platform for meetings, networking and competence development – the online version is a great complement, but will not substitute the meetings In Real Life.

**Building best-in-class companies since 1916** 

investor

# **SWEDCHAM ORGANIZATION**



# **OUR BUSINESS CENTER**

Our modern Business Center is at our members disposal:

# MINI AUDITORIUM

#### 28 m<sup>2</sup>

Wi-Fi and cable access to the internet, integrated sound system, projector and big screen. For presentations, courses and speeches, the Theater offers accommodations for up to 20 people, when seated, and offers all the necessary equipment.

# **MEETING ROOM**

#### 22 m<sup>2</sup>

08 chairs, 1 table with plugs and cable access. Integrated sound system, projector and big screen, Wi-Fi and cable internet access.

# STARTUP OFFICE

- 1 table with plug and cable access.
- Wi-Fi and cable internet access
- Telephone

You can rent per hour, day or full time

# **AUDITORIUM**

# 95 m<sup>2</sup>

Three combined rooms. Ideal for presentations, courses and speeches, the c