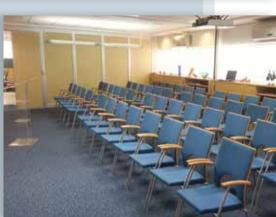

### OUR BUSINESS CENTER

Swedcham Business Center offers reasonable prices for the following modern facilities at our premises:

### THEATER

### 28 m<sup>2</sup>

20 chairs, Wi-Fi and cable access to the internet, integrated sound system, projector and big screen. For presentations, courses and speeches, the Theater offers accommodations for up to 20 people, when seated, and offers all the necessary equipment.