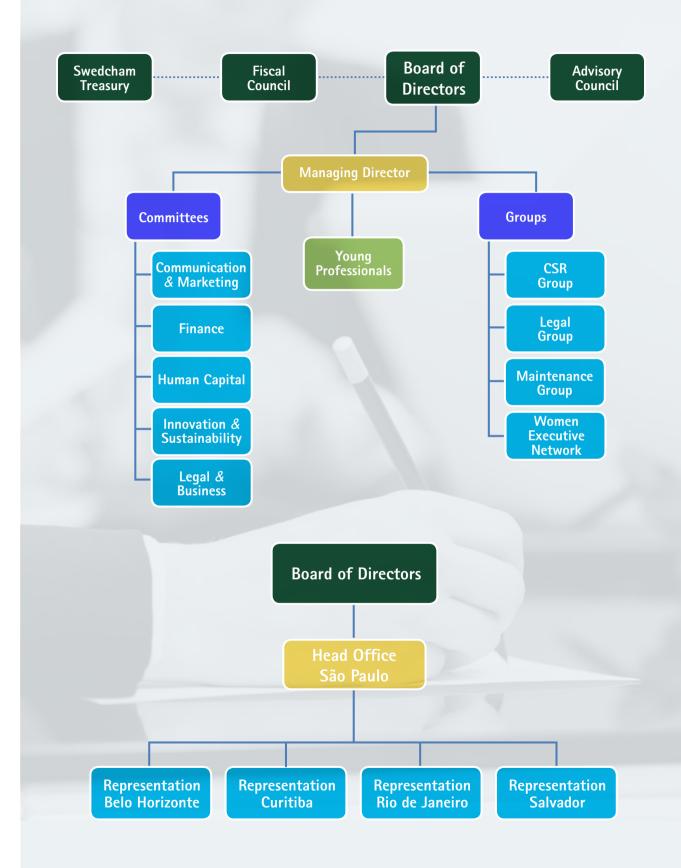

#### SECTION 1

Advisory Council

**Board of Directors** 

Auditors

Swedcham Team

Partners

Swedcham Representatives

Young Professionals

### SWEDCHAM ORGANIZATION

FIRST HONORARY MEMBER H. M. Queen Silvia of Sweden

### **BOARD OF DIRECTORS**

**CHAIRMAN** 

Sérgio Quiroga da Cunha Independent Consultant

### SWEDCHAM REPRESENTATIVES

### YOUNG PROFESSIONALS

Swedcham Young Professionals creates a link between young students and professionals, who have just entered (or are about to enter) the Brazilian workforce, and Swedish companies located in Brazil, and hence, establish possibilities for young professionals to enhance their professional career.

### SWEDCHAM ORGANIZATION

16 2019 MEMBER DIRECTORY