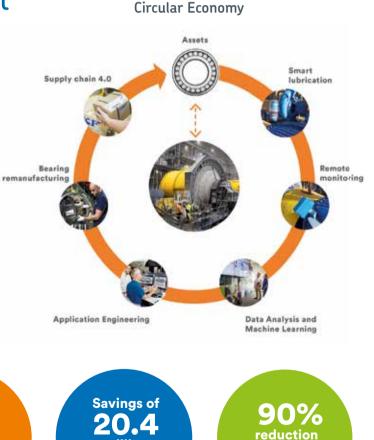

### For SKF, sustainability is smart consumption, especially bearings

We deliver reliable products to the market and track their entire life cycle through intelligent lubrication services; continuous and remote monitoring: data collection and analysis: reengineering of assets, processes and products; bearing remanufacturing; and production according to the need. As a result, we contribute to the future of the planet and reduce costs associated with waste and parts in stock. These services prevent failures, anticipate contingency actions and contribute to the profitability of our customers.

By remanufacturing 468 tons of bearings from 2018 to 2019, SKF Latin America contributed to the environment and achieved economic gains.

ton CO<sup>2</sup> emission reduction

million liters of water

in power consumption