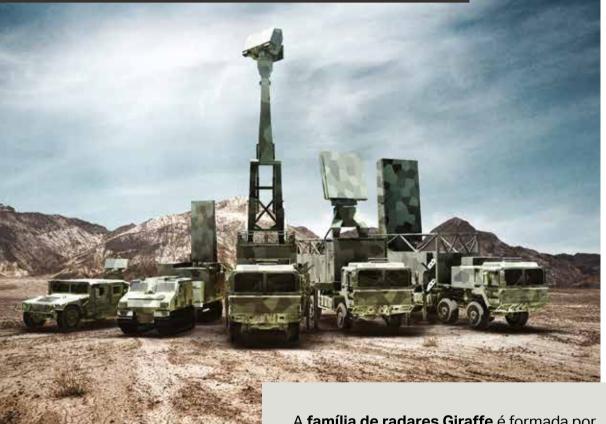

### Consciência Situacional Total

A **família de radares Giraffe** é formada por várias soluções de vigilância que podem ser integradas tanto a plataformas terrestres quanto navais, para oferecer um conhecimento contínuo e preciso da situação.